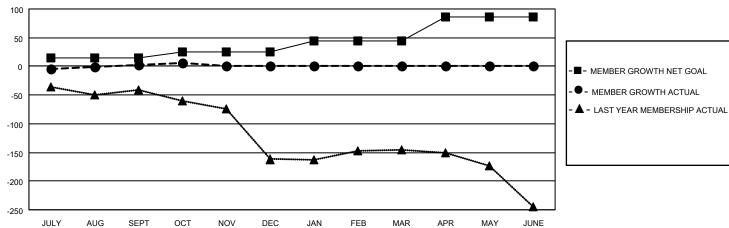

## **LOCATION: WEST VIRGINIA**

Results as of: 10/31/2020

| Clubs         |               |             |               | Members               |                        |                         |                                                    |  |
|---------------|---------------|-------------|---------------|-----------------------|------------------------|-------------------------|----------------------------------------------------|--|
|               | RESULTS FOR   | R 2020-2021 |               | RESULTS FOR 2020-2021 |                        |                         |                                                    |  |
| QUARTER       | NEW CLUB GOAL | NEW CLUBS   | DROPPED CLUBS | QUARTER MEME          | BER GROWTH NET<br>GOAL | MEMBER GROWTH<br>ACTUAL | DROPPED<br>MEMBERS ACTUAL<br>(including transfers) |  |
| JULY/AUG/SEPT | 0             | 0           | 0             | JULY/AUG/SEPT         | 15                     | 82                      | 68                                                 |  |
| OCT/NOV/DEC   | 1             | 0           | 0             | OCT/NOV/DEC           | 10                     | 24                      | 19                                                 |  |
| JAN/FEB/MAR   | 3             | 0           | 0             | JAN/FEB/MAR           | 20                     | 0                       | 0                                                  |  |
| APR/MAY/JUNE  | 0             | 0           | 0             | APR/MAY/JUNE          | 41                     | 0                       | 0                                                  |  |

## GOALS AND ACTUAL MEMBERS CUMULATIVE

| DROPPED CLUBS: 0          |    | 34 CLUBS OF 166 ADDED 1 OR MORE<br>NEW MEMBERS | GENDER DISTRIBUTION  MALE 2,528 (65.99%) |                |       |
|---------------------------|----|------------------------------------------------|------------------------------------------|----------------|-------|
| DROPPED MEMBERS           |    |                                                | FEMALE                                   | 1,303 (34.01%) |       |
| DECEASED                  | 31 | CLICK HERE FOR CUMULATIVE                      | TOTAL FAMILY UNIT MEMBERS                |                | 1,173 |
| CLUB CANCELLED 0 OTHER 56 |    | MEMBERSHIP DATA                                | FAMILY MEMBERS PAYING HALF               |                | 004   |
|                           |    |                                                |                                          |                | 601   |
| TOTAL                     | 87 |                                                | 000                                      |                |       |