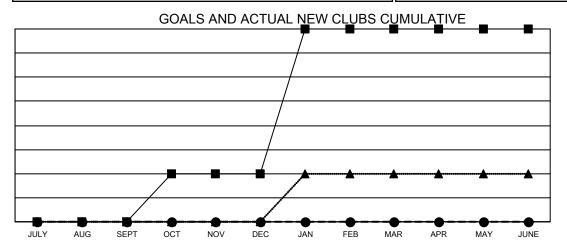

## **LOCATION: WEST VIRGINIA**

Results as of: 10/31/2020

| Clubs         |               |             |               | Members               |                        |                         |                                                    |  |
|---------------|---------------|-------------|---------------|-----------------------|------------------------|-------------------------|----------------------------------------------------|--|
|               | RESULTS FOR   | R 2020-2021 |               | RESULTS FOR 2020-2021 |                        |                         |                                                    |  |
| QUARTER       | NEW CLUB GOAL | NEW CLUBS   | DROPPED CLUBS | QUARTER MEME          | BER GROWTH NET<br>GOAL | MEMBER GROWTH<br>ACTUAL | DROPPED<br>MEMBERS ACTUAL<br>(including transfers) |  |
| JULY/AUG/SEPT | 0             | 0           | 0             | JULY/AUG/SEPT         | 15                     | 82                      | 68                                                 |  |
| OCT/NOV/DEC   | 1             | 0           | 0             | OCT/NOV/DEC           | 10                     | 24                      | 19                                                 |  |
| JAN/FEB/MAR   | 3             | 0           | 0             | JAN/FEB/MAR           | 20                     | 0                       | 0                                                  |  |
| APR/MAY/JUNE  | 0             | 0           | 0             | APR/MAY/JUNE          | 41                     | 0                       | 0                                                  |  |

- CURRENT YEAR ACTUAL NEW CLUBS

- ▲ - LAST YEAR ACTUAL NEW CLUBS